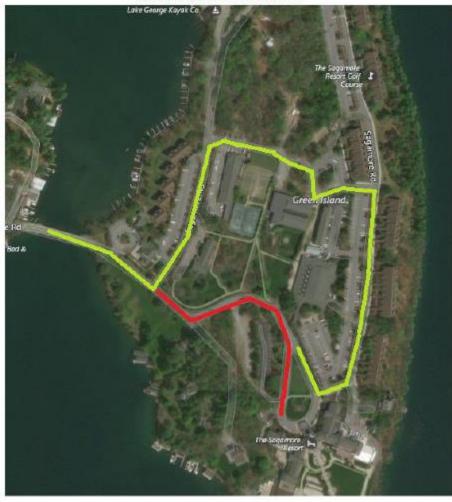

#### SAGAMORE BUS ROUTE

All Bus Traffic Must Turn Left Upon Arrival

Please Follow The Green Route Around The Island As Noted

Bus Parking Is Avilable Along The Covered Walks Way

Bus Traffic Cannot Under Any Circumstances Proceed Straight

Due To Clearance Issues With The Covered Entrance On The Main Hotel