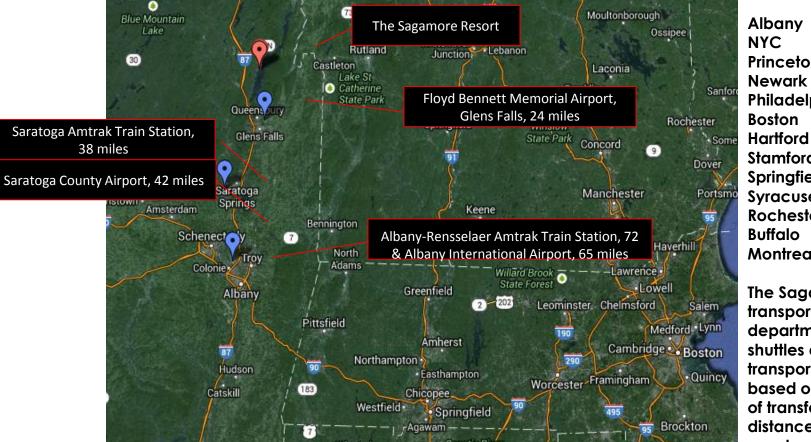

## **AIRPORTS - TRAVEL**

### Mileage to Major Cities

| Albany        | 65  |
|---------------|-----|
| NYC           | 220 |
| Princeton, NJ | 255 |
| Newark        | 220 |
| Philadelphia  | 300 |
| Boston        | 235 |
| lartford      | 175 |
| Stamford      | 203 |
| Springfield   | 153 |
| Syracuse      | 165 |
| Rochester     | 255 |
| Buffalo       | 323 |
| Nontreal      | 156 |
|               |     |
|               | _   |

The Sagamore has a transportation department for local shuttles and transports. Fees are based on the number of transfers and distance from the resort.